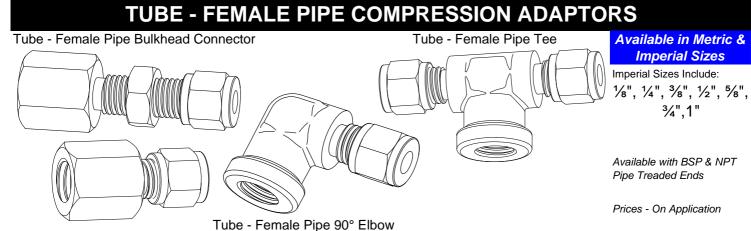

Tube - Male Pipe Bulkhead Connector

Tube - Female Pipe Connector

NOTE: Only <u>annealed tubing</u> is recommended for use with compression fittings - Available ex stock

Geordi Stainless Supplementary Page 15/05/2008