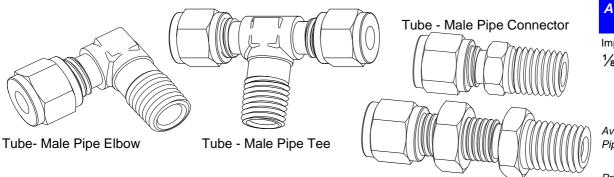

## **TUBE - MALE PIPE COMPRESSION ADAPTORS**

Available in Metric & Imperial Sizes

Imperial Sizes Include:

1/8", 1/4", 3/8", 1/2", 5/8",

3/4",1"

Available with BSP & NPT Pipe Treaded Ends

Prices - On Application