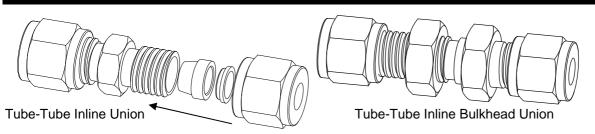

## **TUBE - TUBE INLINE COMPRESSION UNIONS**

Available in Metric & Imperial Sizes

Imperial Sizes Include:

1/8", 1/4", 3/8", 1/2", 5/8",

3/4",1"

Prices - On Application