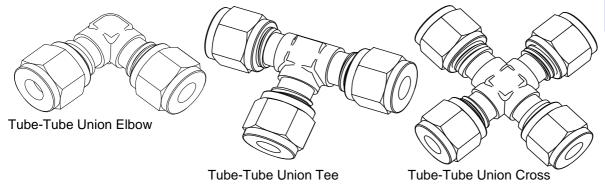

## **TUBE - TUBE TEES & ELBOW COMPRESSION UNIONS**

Available in Metric & Imperial Sizes

Imperial Sizes Include: 1/8", 1/4", 3/8", 1/2", 5/8", 3/4", 1"

Prices - On Application