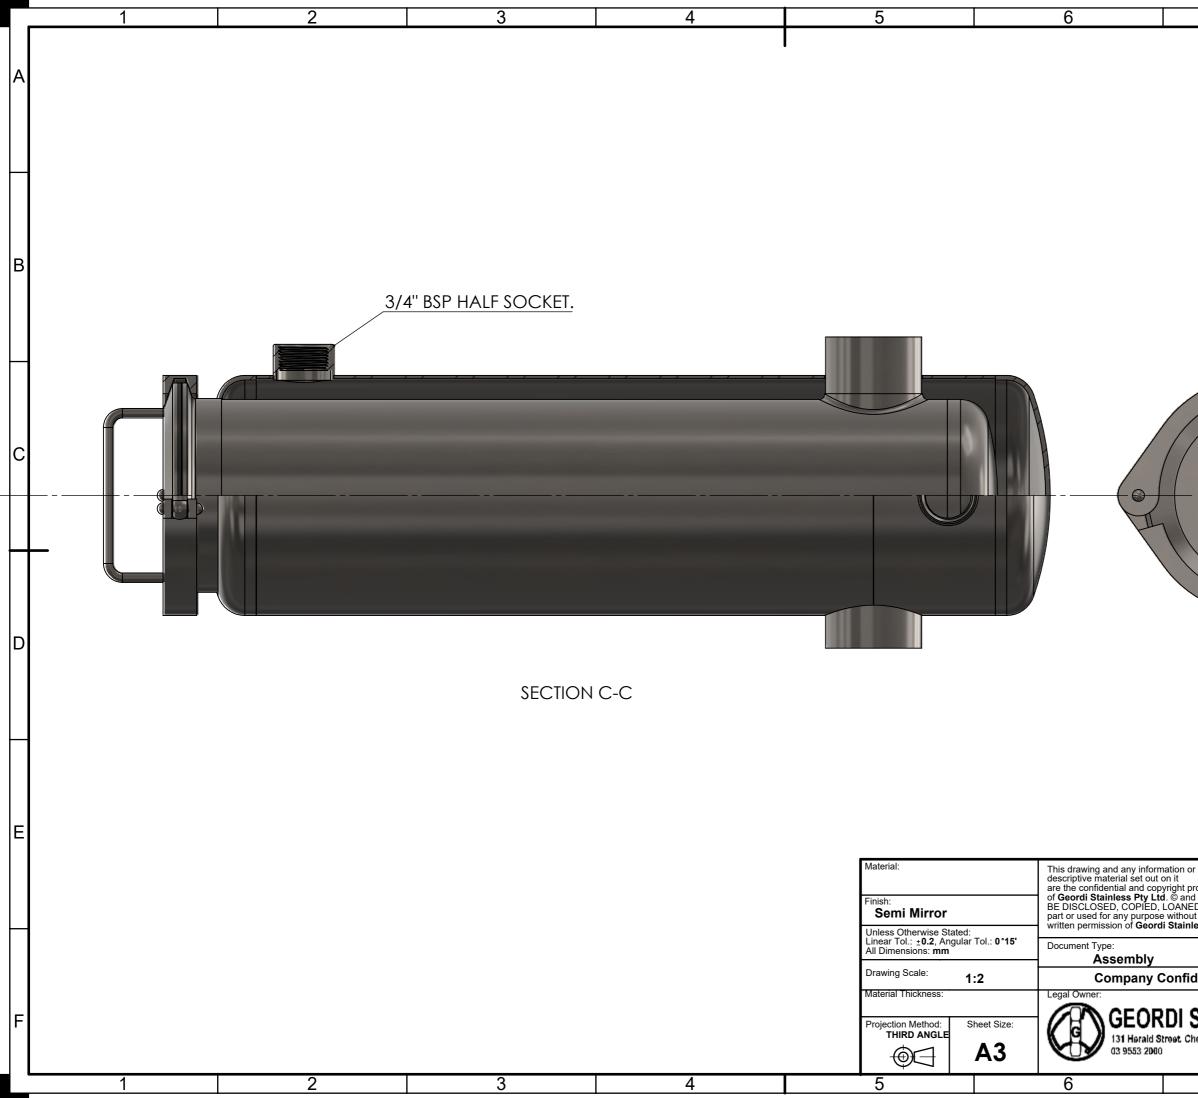

|                                                 |                                                                                      |     | 8 |                      |           |   |
|-------------------------------------------------|--------------------------------------------------------------------------------------|-----|---|----------------------|-----------|---|
|                                                 |                                                                                      |     |   |                      |           | А |
|                                                 | 2                                                                                    |     |   |                      |           | В |
|                                                 |                                                                                      |     |   | C                    |           | С |
|                                                 |                                                                                      |     |   |                      |           | D |
|                                                 |                                                                                      |     |   |                      |           | E |
| or<br>property<br>nd MUST NOT<br>ED in whole or | Description:<br>2" T Type Jacketed Strainer<br>Drawn by:<br>B.Pemberton<br>T/10/2022 |     |   |                      |           |   |
| ut the<br>nless Pty Ltd.                        | Checked/Approved by:                                                                 |     |   | 0/2022<br>ed/Approve | ed Date:  |   |
|                                                 |                                                                                      |     |   | -                    |           |   |
| dential                                         | Part Numb                                                                            | er: |   |                      |           |   |
|                                                 | Drawing Number:                                                                      |     |   |                      |           |   |
| STAINLESS                                       | STR_TTYPE_JACKETED_50                                                                |     |   |                      |           | - |
|                                                 |                                                                                      |     |   |                      |           | F |
| Cheltenham. Victoria. 3192                      |                                                                                      |     |   | heet:<br>I of 1      | Revision: | F |