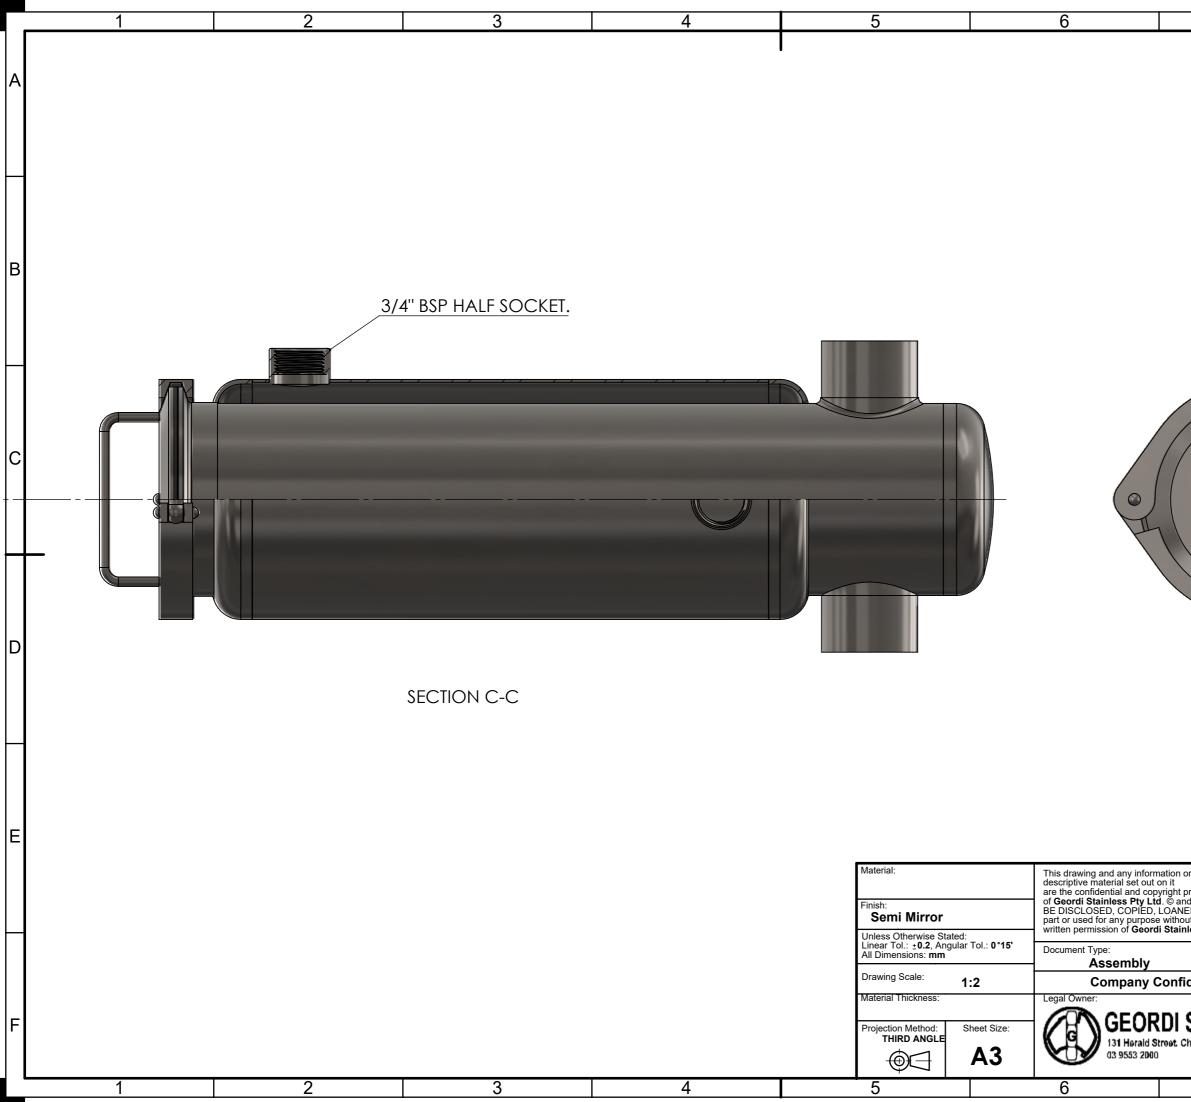

| 7                                                                             |                                                            |                                        | 8                           |           |   |
|-------------------------------------------------------------------------------|------------------------------------------------------------|----------------------------------------|-----------------------------|-----------|---|
|                                                                               |                                                            |                                        |                             |           | А |
|                                                                               |                                                            |                                        |                             |           | В |
|                                                                               |                                                            |                                        |                             |           | С |
|                                                                               |                                                            |                                        |                             |           | D |
|                                                                               |                                                            |                                        |                             |           |   |
|                                                                               |                                                            |                                        |                             |           | E |
| or<br>property<br>Id MUST NOT<br>ED in whole or                               | Drawn by:                                                  | :<br>Half Jacket                       | Drawn Date:                 |           | E |
| property<br>nd MUST NOT                                                       | Drawn by:<br><b>B.Pemt</b>                                 | perton                                 | 17/10/2022                  |           | E |
| property<br>nd MUST NOT<br>ED in whole or<br>ut the                           | Drawn by:<br><b>B.Pemt</b>                                 |                                        |                             |           | E |
| property<br>Id MUST NOT<br>ED in whole or<br>ut the<br><b>lless Pty Ltd</b> . | Drawn by:<br><b>B.Pemt</b>                                 | pproved by:                            | 17/10/2022                  |           | E |
| property<br>Id MUST NOT<br>ED in whole or<br>ut the<br><b>lless Pty Ltd</b> . | Drawn by:<br>B.Pemt<br>Checked/A<br>Part Numb              | pproved by:<br>er:                     | 17/10/2022                  |           | E |
| oroperty<br>Id MUST NOT<br>ED in whole or<br>ut the<br>Iless Pty Ltd.         | Drawn by:<br>B.Pemk<br>Checked/A<br>Part Numb<br>Drawing N | perton<br>pproved by:<br>er:<br>umber: | 17/10/2022<br>Checked/Appro |           |   |
| property<br>nd MUST NOT<br>ED in whole or<br>ut the                           | Drawn by:<br>B.Pemk<br>Checked/A<br>Part Numb<br>Drawing N | pproved by:<br>er:                     | 17/10/2022<br>Checked/Appro | ved Date: | F |
| d MUST NOT<br>ED in whole or<br>ut the<br>iless Pty Ltd.<br>dential           | Drawn by:<br>B.Pemk<br>Checked/A<br>Part Numb<br>Drawing N | perton<br>pproved by:<br>er:<br>umber: | 17/10/2022<br>Checked/Appro |           |   |